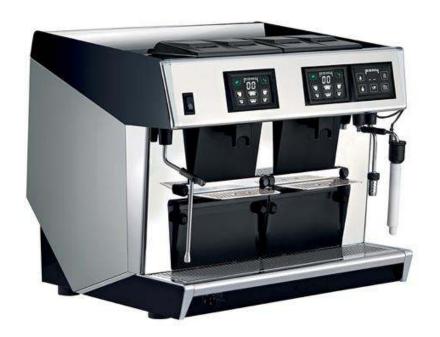

### **General Features**

The PONY ESPRESSO POD is a very practical and effective solution for professionals who choose single-serve E.S.E. coffee POD to make espresso drinks. Coffee extraction quality and volume results are consistent through the days, weeks and months of operation on all selected drink sizes and quantities. The insertion of pods is very easy from the front top by the cup warmer, and the used pods are collected into a practicable and removable drawer. Drinks can be selected on the touch control box equipped with up to 6 programmable dosing selection, and with the possibility to make up to 4 espressos at a time per group. With its hot water and steam outlets, and a large boiler capacity, the PONY ESPRESSO POD has a truly professional application. Foaming and heating milk to a smooth consistency for perfect cappuccinos and lattes, is made very easy with the SteamAir automatic wand.

### **Main Features**

- Professional espresso coffee POD machine.
- Coffee extraction quality and volume results are consistent through the days, weeks and months of operation on all selected drink sizes and quantities.
- The insertion of pods is very easy from the front top by the cup warmer, and the used pods are collected into a practicable and removable drawer.
- Drinks can be selected on the touch control box equipped with up to 6 programmable dosing selection, and with the possibility to make up to 4 espressos at a time per group.
- Foaming and heating milk to a smooth consistency for perfect cappuccinos and lattes, is made very easy with the SteamAir automatic wand.
- 2 groups for 4 pods/cups.
- 2 programmable dosing program.
- Automatic cleaning cycle.
- Programmable water.