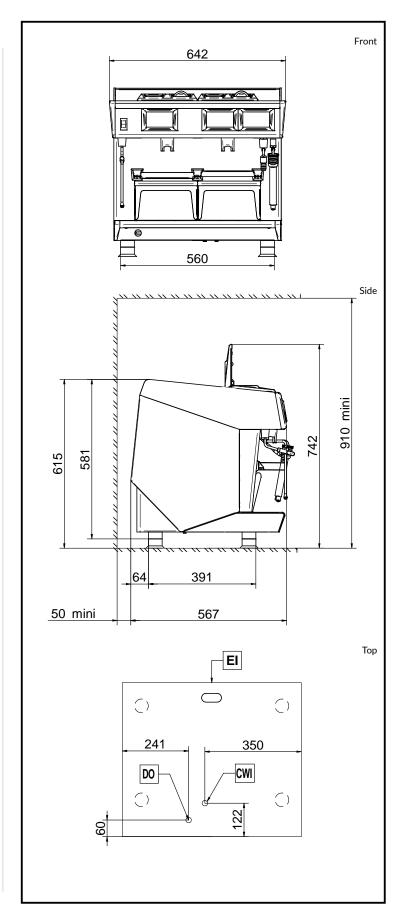

**Cold water temperature** 

(min/max): 5 / 60 °C

**Key Information:** 

External dimensions,

Width: 642 mm

External dimensions,

**Depth:** 570 mm

External dimensions,

Height: 580 mm

**Net weight:** 65 kg **Shipping volume:** 0.69 m<sup>3</sup>

Sustainability

**Current consumption:** 7 Amps